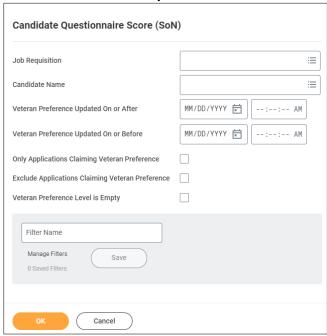

### **Overall Questionnaire Results**

- 7. Type Candidate Questionnaire Score (SoN) into search bar and select that report.
- 8. Complete applicable fields, such as Job Requisition.

- 9. Click OK.
- 10. Review results in Workday, or export to Excel by clicking the Excel icon in right-hand corner above the report results.