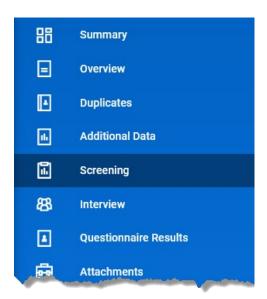

### View Questionnaire Results

- 3. Select a Candidate.
- **4.** In the blue section of the candidate profile, select **Screening** to review individual responses to supplemental questions.
- **5.** In the blue section of the candidate profile, select **Questionnaire Results** to see candidate scores.
- a. In Candidate Questionnaire Score tab, find the desired requisition in list. Scroll to the right and review Questionnaire Scores under Questionnaire scores.
- 6. In the blue section of the candidate profile, select Additional Data to see veterans' preference. If blank, no veterans' preference has been requested/verified.