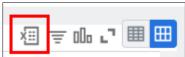

s to supplemental questions.
- **5.** In the blue section of the candidate profile, select **Questionnaire Results** to see candidate scores.
- a. In Candidate Questionnaire Score tab, find the desired requisition in list. Scroll to the right and review Questionnaire Scores under Questionnaire scores.
- 6. In the blue section of the candidate profile, select Additional Data to see veterans' preference. If blank, no veterans' preference has been requested/verified.



### **Overall Questionnaire Results**

- 7. Type Candidate Questionnaire Score (SoN) into search bar and select that report.
- 8. Complete applicable fields, such as Job Requisition.



- 9. Click OK.
- 10. Review results in Workday, or export to Excel by clicking the Excel icon in right-hand corner above the report results.



Candidates' scores appear in **Candidate Score** column. NOTE: Verified veterans' preference is calculated as part of candidates' scores.

Update: 9/28/2023 Page 2 of 2