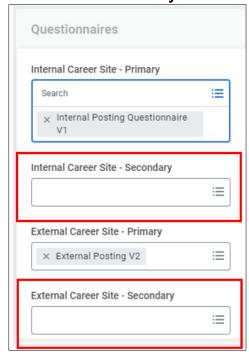

# Attach Supplemental Questionnaire to Requisition

1. In Job portion of the requisition, select the desired questionnaire in both the Internal Career Site- Secondary and External Career Site – Secondary fields under the Questionnaires section.