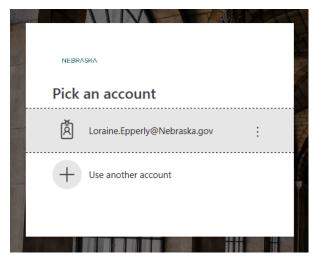

d. On subsequent sign-ins, click the first link on the Workday sign in page, see step a on page 1. On the next page, click your email account, i.e., "Pick an account."

### Workday (Employee Work Center) Same Sign On

3. On subsequent sign-ins, click the first link on the Workday sign in page, see step a on page 1. On the next page, click your email account, i.e., "Pick an account."