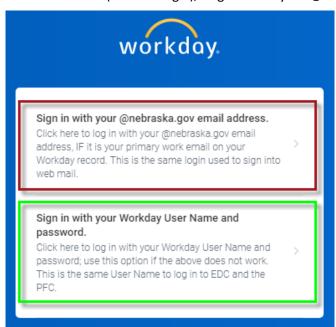

#### a. If You Have an @NEBRASKA.GOV EMAIL ADDRESS

1) Click the first link shown below (red rectangle), "Sign in with your @nebraska.gov email address."

- i. IF YOU USE INTERNET EXPLORER (V 11 OR GREATER)
  - a. The first time you use Same Sign On, you will need to enter your email address.

#### b. If You Do NOT Have an @NEBRASKA.GOV EMAIL ADDRESS

- 1) Click the second link (green rectangle) to log in with your User Name and Password, "Sign in with your Workday User Name and password."
  - i. If you need to, you can use the Self-service password reset by clicking "Forgot your Password?" on this page.
- 2) Click Sign In (or press Enter).