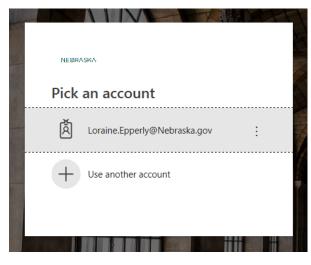

d. On subsequent sign-ins, click the first link on the Workday sign in page, see step a on page 1. On the next page, click your email account, i.e., "Pick an account."

### Workday (Employee Work Center) Same Sign On

3. On subsequent sign-ins, click the first link on the Workday sign in page, see step a on page 1. On the next page, click your email account, i.e., "Pick an account."