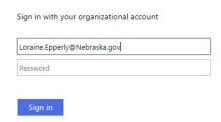

4. On the **Sign in with your organizational account** screen, your User Name (email address) should populate. You may need to type your password.

#### b. If You Do NOT Have an @NEBRASKA.GOV EMAIL ADDRESS

- 1) Click the second link (green rectangle) to log in with your User Name and Password, "Sign in with your Workday User Name and password."
  - i. If you need to, you can use the Self-service password reset by clicking "Forgot your Password?" on this page.
- 2) Click Sign In (or press Enter).