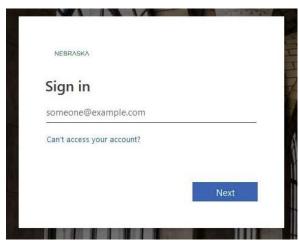

#### a. If You Have an @NEBRASKA.GOV EMAIL ADDRESS

1) Click the first link shown below (red rectangle), "Sign in with your @nebraska.gov email address."

- i. IF YOU USE INTERNET EXPLORER (V 11 OR GREATER)
  - a. The first time you use Same Sign On, you will need to enter your email address.

- b. Click Next.
- c. The next screen is to verify that you are a legitimate State of Nebraska system user, and that you have an Active Directory account. Enter your email address and the password associated with your email address, then click OK (or press enter).

# ii. IF YOU USE GOOGLE CHROME OR MOZILLA FIREFOX

a. The first time you use Same Sign On, you will need to enter your email address (see screenshot).

- b. Click Next.
- c. Enter the password associated with your email address, then click Sign in (or press enter).