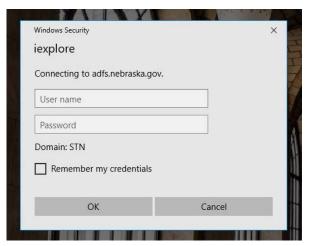

- b. Click Next.
- c. The next screen is to verify that you are a legitimate State of Nebraska system user, and that you have an Active Directory account. Enter your email address and the password associated with your email address, then click OK (or press enter).