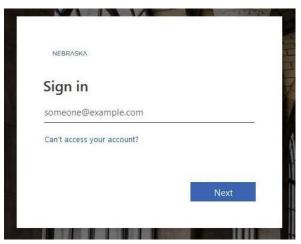

#### a. If You Have an @NEBRASKA.GOV EMAIL ADDRESS

1) Click the first link shown below (red rectangle), "Sign in with your @nebraska.gov email address."

- i. IF YOU USE INTERNET EXPLORER (V 11 OR GREATER)
  - a. The first time you use Same Sign On, you will need to enter your email address.

- b. Click Next.
- c. The next screen is to verify that you are a legitimate State of Nebraska system user, and that you have an Active Directory account. Enter your email address and the password associated with your email address, then click OK (or press enter).

# ii. IF YOU USE GOOGLE CHROME OR MOZILLA FIREFOX

a. The first time you use Same Sign On, you will need to enter your email address (see screenshot).

- b. Click Next.
- c. Enter the password associated with your email address, then click Sign in (or press enter).