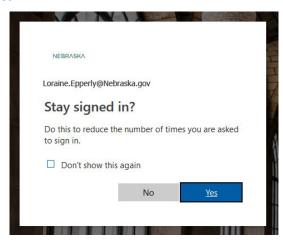

d. On the dialog box for **Stay signed in?** ... Check the box for "Don't show this again," then click Yes.