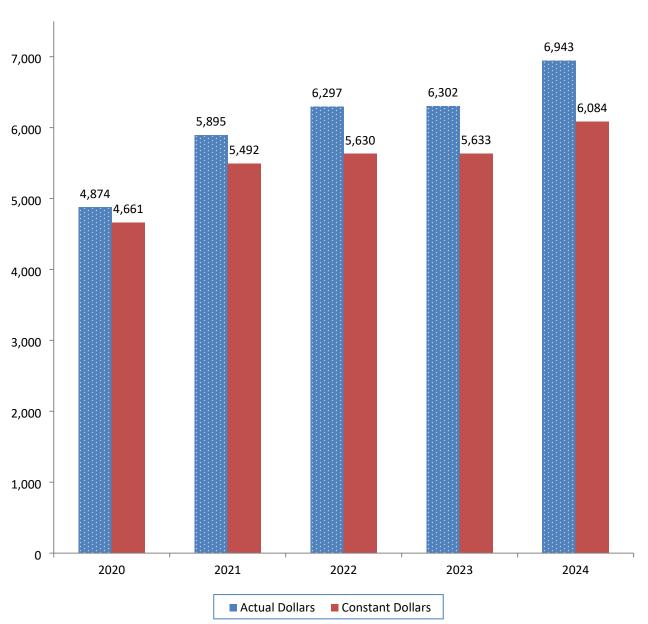

## State of Nebraska GENERAL FUND REVENUES

For the years ended June 30, 2020 through June 30, 2024

**Dollars in Millions** 

NOTE: Constant Dollar Base Year = 2018 Department of Commerce, Bureau of Economic Analysis data was used to compute constant dollar figures.

Summarized comparison of General Fund revenues (net of refunds):

|                                      |                     |                     | Increase (D       | <u>ecrease)</u> |
|--------------------------------------|---------------------|---------------------|-------------------|-----------------|
| Category                             | 2024                | 2023                | Amount            | Percentage      |
| Taxes:                               |                     |                     |                   |                 |
| Income                               | \$<br>4,203,962,321 | \$<br>3,698,916,789 | \$<br>505,045,532 | 13.7 %          |
| Sales and Use                        | 2,458,834,068       | 2,335,899,936       | 122,934,132       | 5.3             |
| Excise                               | 51,841,728          | 56,944,658          | (5,102,930)       | (9.0)           |
| Business and Franchise               | 79,322,708          | 67,873,064          | 11,449,644        | 16.9            |
| Property                             | <br>126,267         | 128,581             | (2,314)           | (1.8)           |
| Total Taxes                          | \$<br>6,794,087,092 | \$<br>6,159,763,028 | \$<br>634,324,064 | 10.3 %          |
| Other                                | 131,968,538         | 120,588,603         | 11,379,935        | 9.4             |
| Services, Goods and Licenses/Permits | 16,430,031          | 21,578,849          | (5,148,818)       | (23.9)          |
| Intergovernmental                    | <br>448,359         | 357,284             | 91,075            | 25.5            |
| Total Revenues                       | \$<br>6,942,934,020 | \$<br>6,302,287,763 | \$<br>640,646,255 | 10.2 %          |