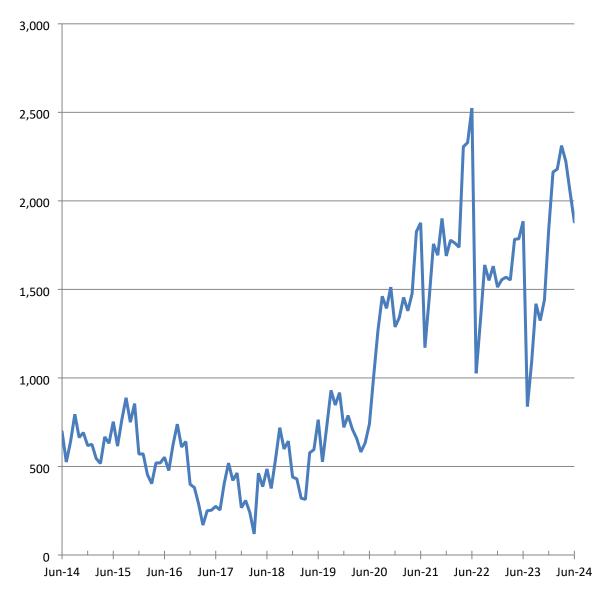

## State of Nebraska GENERAL FUND CASH BALANCES

For the Period July 1, 2014 through June 30, 2024

#### Dollars in Millions