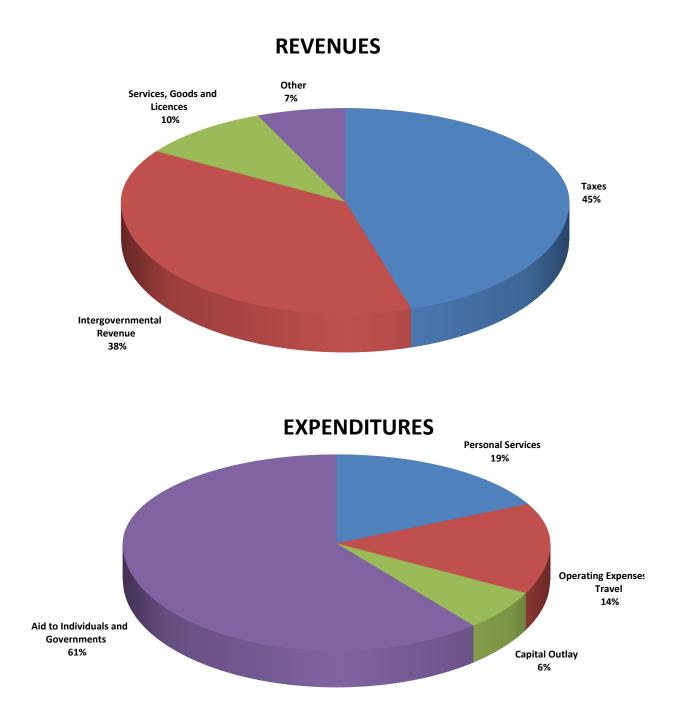

## State of Nebraska GENERAL FUND REVENUES

For the years ended June 30, 2020 through June 30, 2024

**Dollars in Millions** 

NOTE: Constant Dollar Base Year = 2018 Department of Commerce, Bureau of Economic Analysis data was used to compute constant dollar figures.

# State of Nebraska GENERAL FUND EXPENDITURES

For the years ended June 30, 2020 through June 30, 2024

Dollars in Millions

NOTE: Constant Dollar Base Year = 2018

Department of Commerce, Bureau of Economic Analysis data was used to compute constant dollar figures.

Summarized comparison of General Fund revenues (net of refunds):

|                                      |                     |                     | Increase (D       | <u>ecrease)</u> |
|--------------------------------------|---------------------|---------------------|-------------------|-----------------|
| Category                             | 2024                | 2023                | Amount            | Percentage      |
| Taxes:                               |                     |                     |                   |                 |
| Income                               | \$<br>4,203,962,321 | \$<br>3,698,916,789 | \$<br>505,045,532 | 13.7 %          |
| Sales and Use                        | 2,458,834,068       | 2,335,899,936       | 122,934,132       | 5.3             |
| Excise                               | 51,841,728          | 56,944,658          | (5,102,930)       | (9.0)           |
| Business and Franchise               | 79,322,708          | 67,873,064          | 11,449,644        | 16.9            |
| Property                             | <br>126,267         | 128,581             | (2,314)           | (1.8)           |
| Total Taxes                          | \$<br>6,794,087,092 | \$<br>6,159,763,028 | \$<br>634,324,064 | 10.3 %          |
| Other                                | 131,968,538         | 120,588,603         | 11,379,935        | 9.4             |
| Services, Goods and Licenses/Permits | 16,430,031          | 21,578,849          | (5,148,818)       | (23.9)          |
| Intergovernmental                    | <br>448,359         | 357,284             | 91,075            | 25.5            |
| Total Revenues                       | \$<br>6,942,934,020 | \$<br>6,302,287,763 | \$<br>640,646,255 | 10.2 %          |

Summarized comparison of General Fund expenditures:

|                                    |     |               |                     | Increase (D       | ecrease)   |
|------------------------------------|-----|---------------|---------------------|-------------------|------------|
| Category                           |     | 2024          | 2023                | Amount            | Percentage |
| Aid to Individuals and Governments | \$  | 3,327,412,207 | \$<br>3,254,310,307 | \$<br>73,101,900  | 2.2 %      |
| Personal Services                  |     | 1,552,733,470 | 1,462,519,114       | 90,214,356        | 6.2        |
| Operating Expenses                 |     | 412,237,080   | 402,749,012         | 9,488,068         | 2.4        |
| Capital Outlay                     |     | 11,855,815    | 23,447,594          | (11,591,779)      | (49.4)     |
| Travel                             |     | 10,538,516    | 11,163,841          | (625,325)         | (5.6)      |
| Total Expenditures                 | \$_ | 5,314,777,088 | \$<br>5,154,189,868 | \$<br>160,587,221 | 3.1 %      |