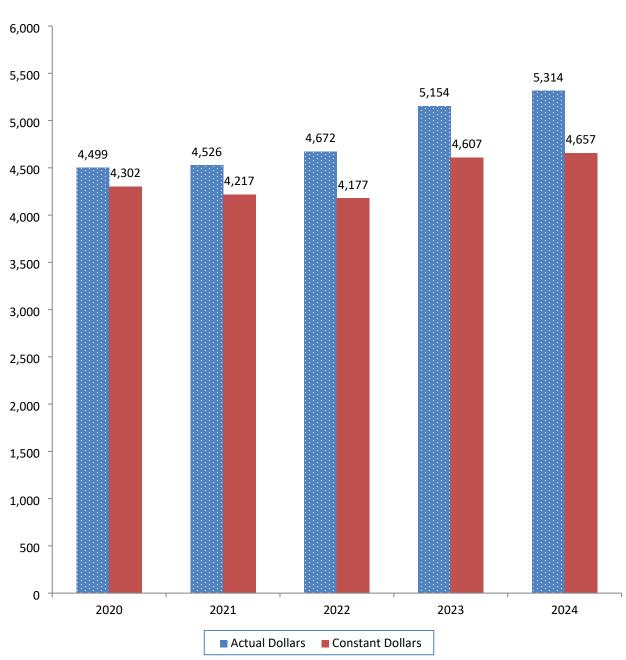

# State of Nebraska GENERAL FUND EXPENDITURES

For the years ended June 30, 2020 through June 30, 2024

Dollars in Millions

NOTE: Constant Dollar Base Year = 2018

Department of Commerce, Bureau of Economic Analysis data was used to compute constant dollar figures.

Summarized comparison of General Fund expenditures:

|                                    |     |               |                     | Increase (D       | ecrease)   |
|------------------------------------|-----|---------------|---------------------|-------------------|------------|
| Category                           |     | 2024          | 2023                | Amount            | Percentage |
| Aid to Individuals and Governments | \$  | 3,327,412,207 | \$<br>3,254,310,307 | \$<br>73,101,900  | 2.2 %      |
| Personal Services                  |     | 1,552,733,470 | 1,462,519,114       | 90,214,356        | 6.2        |
| Operating Expenses                 |     | 412,237,080   | 402,749,012         | 9,488,068         | 2.4        |
| Capital Outlay                     |     | 11,855,815    | 23,447,594          | (11,591,779)      | (49.4)     |
| Travel                             |     | 10,538,516    | 11,163,841          | (625,325)         | (5.6)      |
| Total Expenditures                 | \$_ | 5,314,777,088 | \$<br>5,154,189,868 | \$<br>160,587,221 | 3.1 %      |