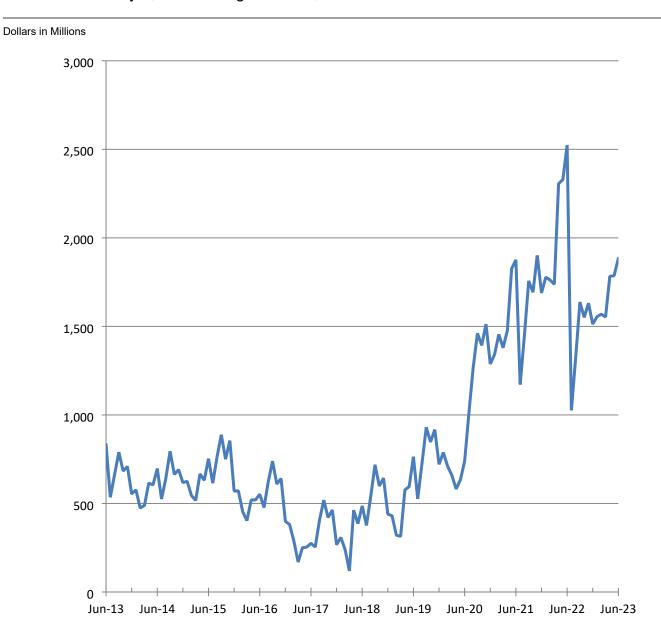

## **GENERAL FUND CASH BALANCES**

For the Period July 1, 2013 through June 30, 2023