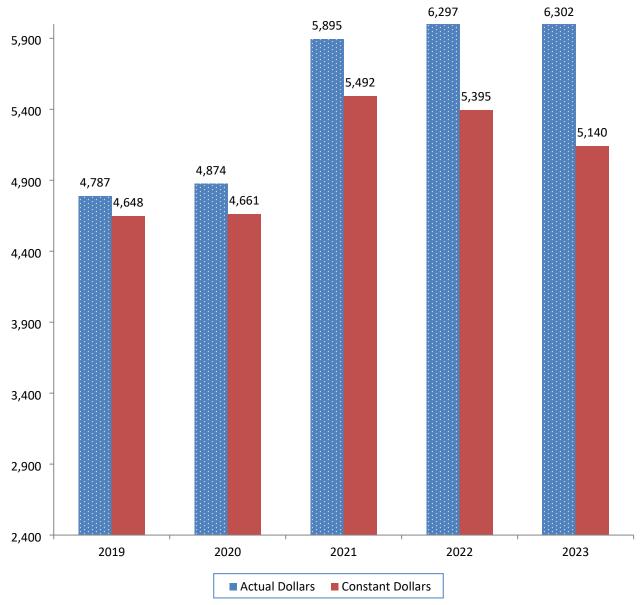

### **GENERAL FUND REVENUES**

For the years ended June 30, 2019 through June 30, 2023

Dollars in Millions

NOTE: Constant Dollar Base Year = 2017
Department of Commerce, Bureau of Economic Analysis data was used to compute constant dollar figures.

Summarized comparison of General Fund revenues (net of refunds):

|                                      |                     |                     | Increase (D         | <u>ecrease)</u> |
|--------------------------------------|---------------------|---------------------|---------------------|-----------------|
| Category                             | 2023                | 2022                | Amount              | Percentage      |
| Taxes:                               |                     |                     |                     |                 |
| Income                               | \$<br>3,698,916,789 | \$<br>3,958,390,329 | \$<br>(259,473,540) | (6.6)%          |
| Sales and Use                        | 2,335,899,936       | 2,133,152,081       | 202,747,855         | 9.5             |
| Excise                               | 56,944,658          | 60,583,593          | (3,638,935)         | (6.0)           |
| Business and Franchise               | 67,873,064          | 72,052,254          | (4,179,190)         | (5.8)           |
| Property                             | <br>128,581         | 121,853             | 6,728               | 5.5             |
| Total Taxes                          | \$<br>6,159,763,028 | \$<br>6,224,300,110 | \$<br>(64,537,082)  | (1.0)%          |
| Other                                | 120,588,603         | 49,723,339          | 70,865,264          | 142.5           |
| Services, Goods and Licenses/Permits | 21,578,849          | 22,524,569          | (945,720)           | (4.2)           |
| Intergovernmental                    | <br>357,284         | 69,328              | 287,956             | 415.4           |
| Total Revenues                       | \$<br>6,302,287,763 | \$<br>6,296,617,346 | \$<br>5,670,417     | 0.1 %           |