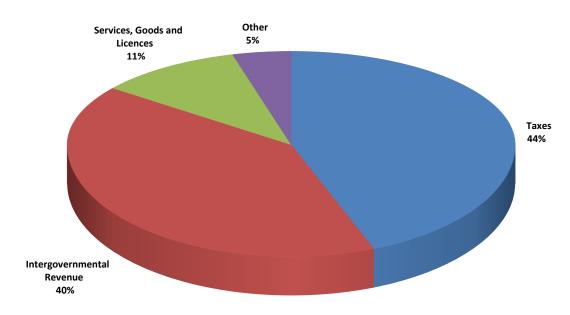

## COMBINED REVENUES AND EXPENDITURES ALL BUDGETED FUND TYPES

For the year ended June 30, 2023

### **REVENUES**

Summarized comparison of General Fund revenues (net of refunds):

|                                      |                     |                     | Increase (D         | <u>ecrease)</u> |
|--------------------------------------|---------------------|---------------------|---------------------|-----------------|
| Category                             | 2023                | 2022                | Amount              | Percentage      |
| Taxes:                               |                     |                     |                     |                 |
| Income                               | \$<br>3,698,916,789 | \$<br>3,958,390,329 | \$<br>(259,473,540) | (6.6)%          |
| Sales and Use                        | 2,335,899,936       | 2,133,152,081       | 202,747,855         | 9.5             |
| Excise                               | 56,944,658          | 60,583,593          | (3,638,935)         | (6.0)           |
| Business and Franchise               | 67,873,064          | 72,052,254          | (4,179,190)         | (5.8)           |
| Property                             | <br>128,581         | 121,853             | 6,728               | 5.5             |
| Total Taxes                          | \$<br>6,159,763,028 | \$<br>6,224,300,110 | \$<br>(64,537,082)  | (1.0)%          |
| Other                                | 120,588,603         | 49,723,339          | 70,865,264          | 142.5           |
| Services, Goods and Licenses/Permits | 21,578,849          | 22,524,569          | (945,720)           | (4.2)           |
| Intergovernmental                    | <br>357,284         | 69,328              | 287,956             | 415.4           |
| Total Revenues                       | \$<br>6,302,287,763 | \$<br>6,296,617,346 | \$<br>5,670,417     | 0.1 %           |