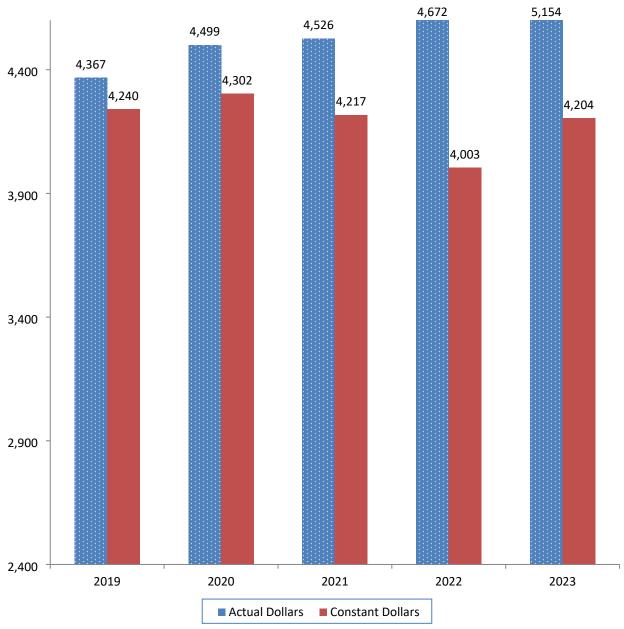

### **GENERAL FUND EXPENDITURES**

For the years ended June 30, 2019 through June 30, 2023

Dollars in Millions

NOTE: Constant Dollar Base Year = 2017
Department of Commerce, Bureau of Economic Analysis data was used to compute constant dollar figures.

Summarized comparison of General Fund expenditures:

|                                    |    |               |                     | <u>Increase (D</u> | <u>ecrease)</u> |
|------------------------------------|----|---------------|---------------------|--------------------|-----------------|
| Category                           |    | 2023          | 2022                | Amount             | Percentage      |
| Aid to Individuals and Governments | \$ | 3,254,310,307 | \$<br>2,971,261,847 | \$<br>283,048,460  | 9.5 %           |
| Personal Services                  |    | 1,462,519,114 | 1,313,656,608       | 148,862,506        | 11.3            |
| Operating Expenses                 |    | 402,749,012   | 357,741,787         | 45,007,225         | 12.6            |
| Capital Outlay                     |    | 23,447,594    | 21,490,627          | 1,956,967          | 9.1             |
| Travel                             | _  | 11,163,841    | 7,993,104           | 3,170,737          | 39.7            |
| Total Expenditures                 | \$ | 5,154,189,868 | \$<br>4,672,143,973 | \$<br>482,045,896  | 10.3 %          |