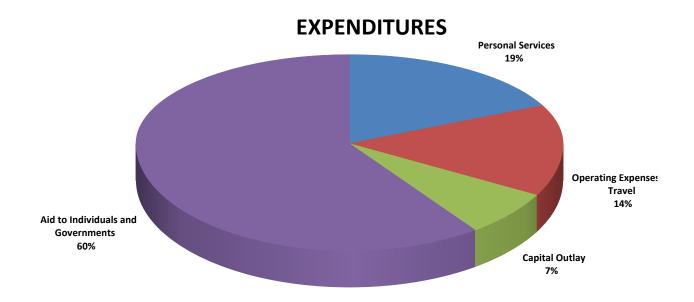

Summarized comparison of General Fund expenditures:

|                                    |    |               |                     | <u>Increase (D</u> | <u>ecrease)</u> |
|------------------------------------|----|---------------|---------------------|--------------------|-----------------|
| Category                           |    | 2023          | 2022                | Amount             | Percentage      |
| Aid to Individuals and Governments | \$ | 3,254,310,307 | \$<br>2,971,261,847 | \$<br>283,048,460  | 9.5 %           |
| Personal Services                  |    | 1,462,519,114 | 1,313,656,608       | 148,862,506        | 11.3            |
| Operating Expenses                 |    | 402,749,012   | 357,741,787         | 45,007,225         | 12.6            |
| Capital Outlay                     |    | 23,447,594    | 21,490,627          | 1,956,967          | 9.1             |
| Travel                             | _  | 11,163,841    | 7,993,104           | 3,170,737          | 39.7            |
| Total Expenditures                 | \$ | 5,154,189,868 | \$<br>4,672,143,973 | \$<br>482,045,896  | 10.3 %          |