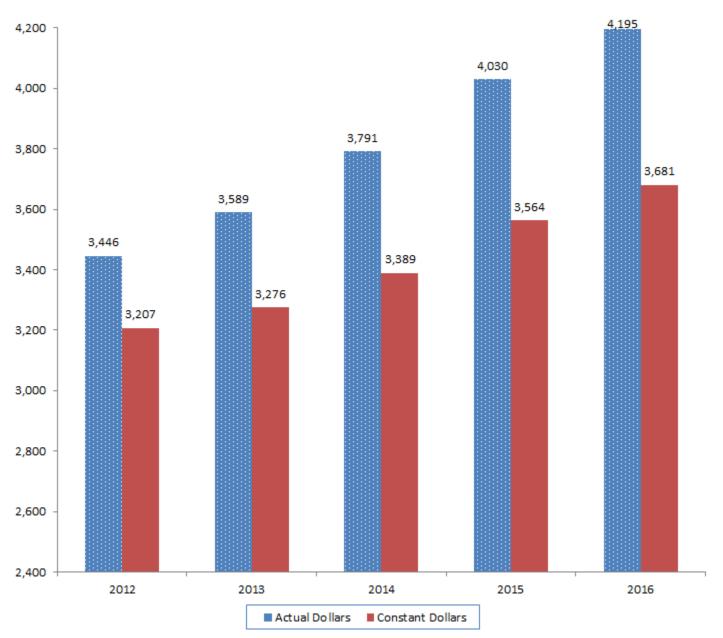

## **GENERAL FUND EXPENDITURES**

For the years ended June 30, 2012 through June 30, 2016

**Dollars in Millions** 

NOTE: Constant Dollar Base Year = 2009
Department of Commerce, Bureau of Economic Analysis data was used to compute constant dollar figures.