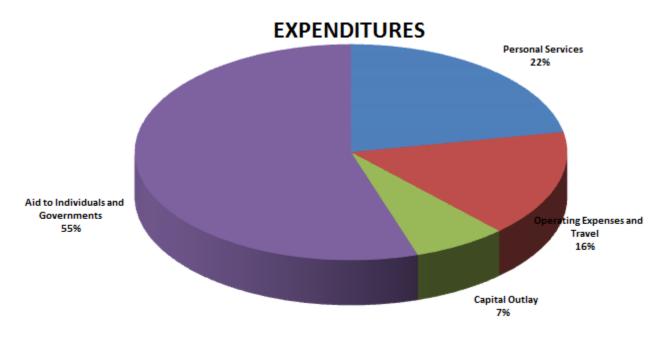

Summarized comparison of General Fund expenditures:

| Increase | (Decrease) |
|----------|------------|

Increase (Decrease)

| Category                           | 2016                | 2015                | Amount            | Percentage |
|------------------------------------|---------------------|---------------------|-------------------|------------|
| Aid to Individuals and Governments | \$<br>2,716,178,804 | \$<br>2,605,016,228 | \$<br>111,162,576 | 4.3 %      |
| Personal Services                  | 1,146,787,670       | 1,098,087,663       | 48,700,007        | 4.4        |
| Operating Expenses                 | 288,567,898         | 297,417,960         | (8,850,062)       | (3.0)      |
| Capital Outlay                     | 32,927,913          | 18,606,687          | 14,321,226        | 77.0       |
| Travel                             | <br>11,187,461      | 11,275,770          | (88,309)          | (0.8)      |
| Total Expenditures                 | \$<br>4,195,649,746 | \$<br>4,030,404,308 | \$<br>165,245,438 | 4.1 %      |