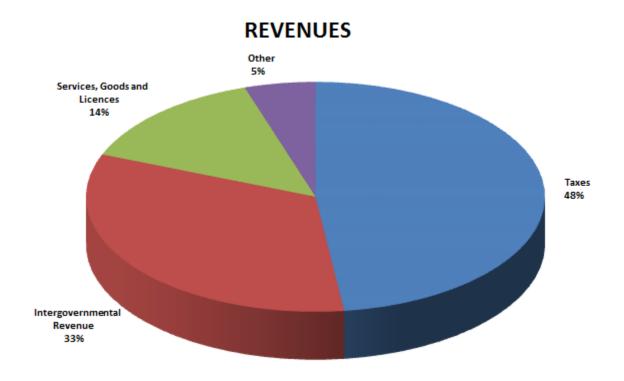

butive Fund type is shown only on the Schedule of Assets, Liabilities, and Fund Equity. As of June 30, 2016, the State held \$143,673,885 in Distributive Funds.

Respectfully Submitted,

Jerry Broz

State Accounting Administrator

Guald E. Thoy

## **GENERAL FUND REVENUES**

For the years ended June 30, 2012 through June 30, 2016



NOTE: Constant Dollar Base Year = 2009
Department of Commerce, Bureau of Economic Analysis data was used to compute constant dollar figures.

## **GENERAL FUND EXPENDITURES**

For the years ended June 30, 2012 through June 30, 2016

**Dollars in Millions** 



NOTE: Constant Dollar Base Year = 2009
Department of Commerce, Bureau of Economic Analysis data was used to compute constant dollar figures.

# COMBINED REVENUES AND EXPENDITURES ALL BUDGETED FUND TYPES





## **GENERAL FUND CASH BALANCES**

For the Period July 1, 2006 through June 30, 2016



## SCHEDULE OF ASSETS, LIABILITIES AND FUND EQUITY

|                                                                   |    | GENERAL<br>FUND |    | CASH<br>RESERVE<br>FUND |    | CASH<br>FUNDS |    | CONSTRUCTION FUNDS |
|-------------------------------------------------------------------|----|-----------------|----|-------------------------|----|---------------|----|--------------------|
| ASSETS:                                                           |    |                 |    |                         |    |               |    |                    |
| Cash in Bank (1)                                                  | \$ | 552,402,900     | \$ | 730,655,108             | \$ | 1,169,967,853