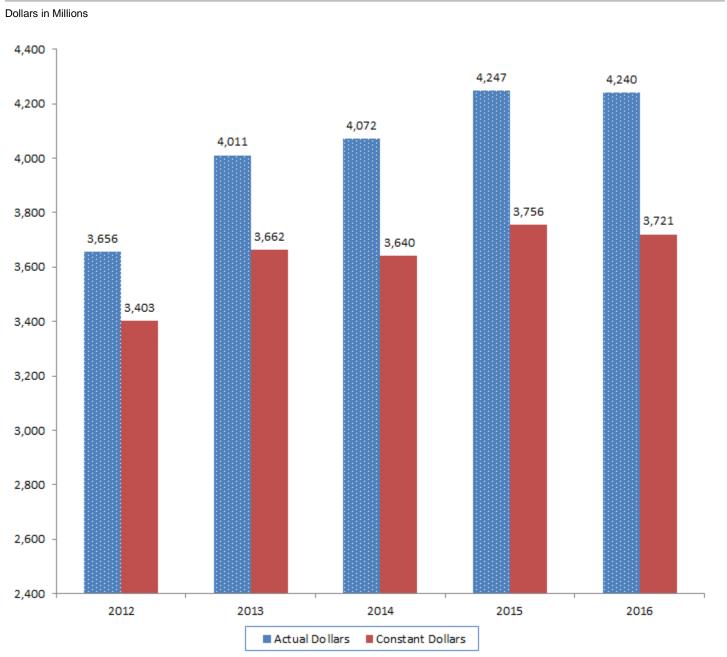

## **GENERAL FUND REVENUES**

For the years ended June 30, 2012 through June 30, 2016

NOTE: Constant Dollar Base Year = 2009
Department of Commerce, Bureau of Economic Analysis data was used to compute constant dollar figures.