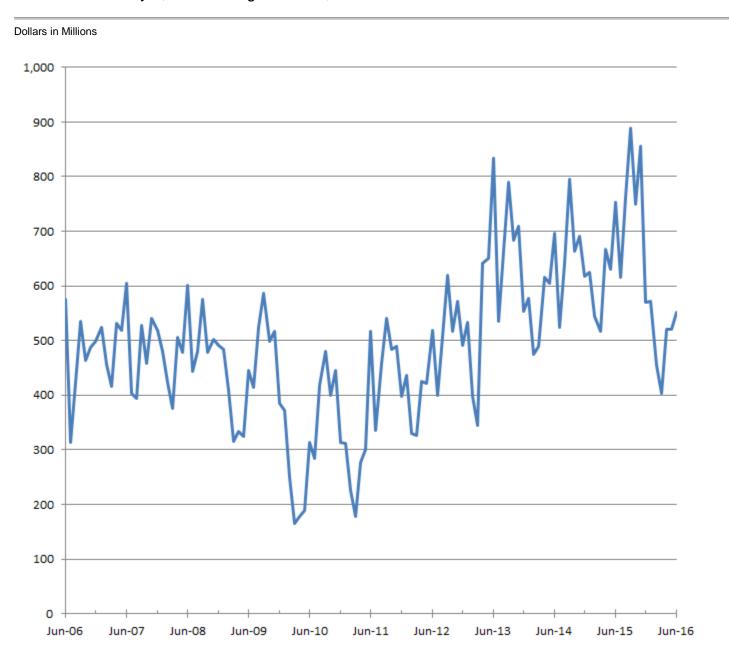

## **GENERAL FUND CASH BALANCES**

For the Period July 1, 2006 through June 30, 2016