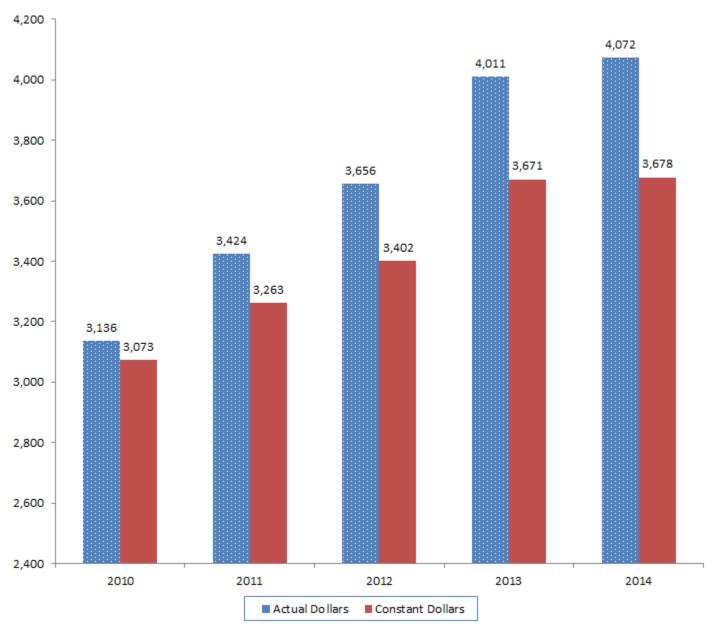

### State of Nebraska GENERAL FUND REVENUES

For the years ended June 30, 2010 through June 30, 2014

**Dollars in Millions** 

NOTE: Constant Dollar Base Year = 2009

Department of Commerce, Bureau of Economic Analysis data was used to compute constant dollar figures.