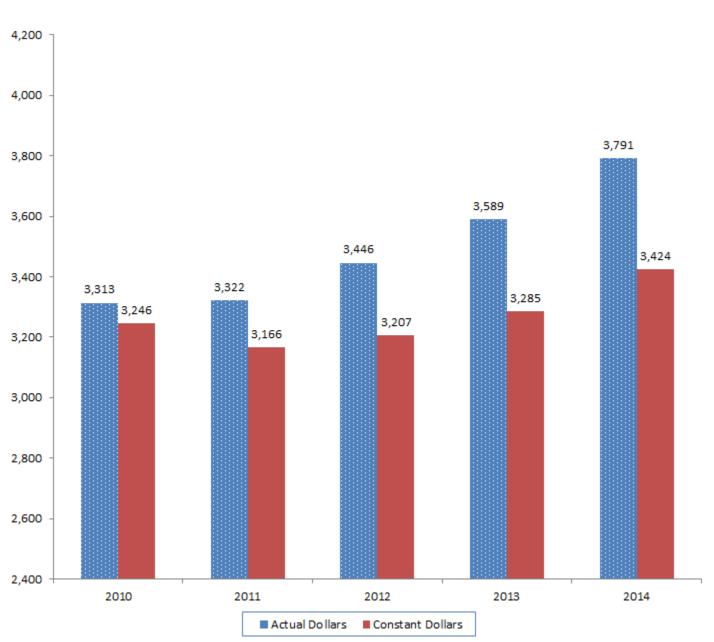

## State of Nebraska GENERAL FUND EXPENDITURES

For the years ended June 30, 2010 through June 30, 2014

**Dollars in Millions** 

NOTE: Constant Dollar Base Year = 2009

Department of Commerce, Bureau of Economic Analysis data was used to compute constant dollar figures.