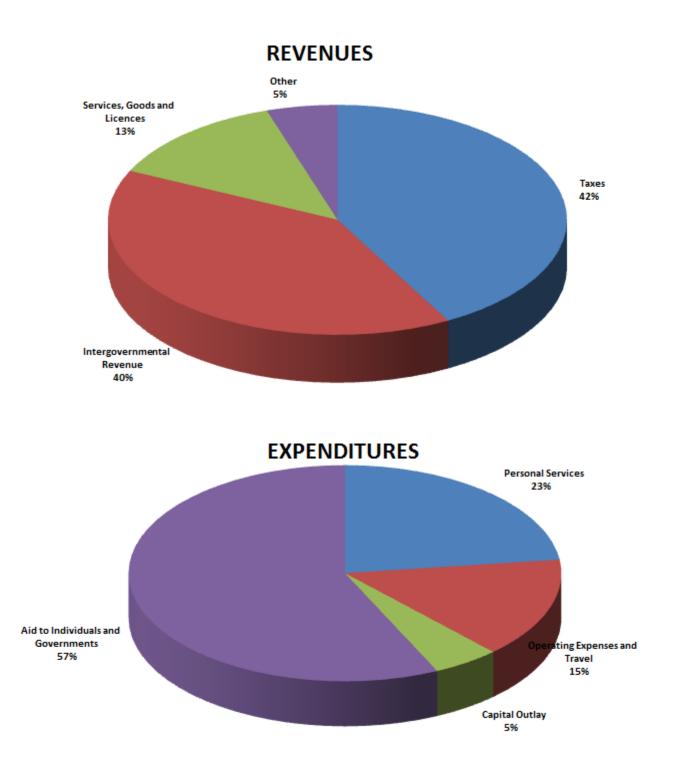

lities, and Fund Equity. As of June 30, 2014, the State held \$109,289,405 in Distributive Funds.

Respectfully Submitted,

Hari Kadavath State Accounting Administrator

### State of Nebraska GENERAL FUND REVENUES

For the years ended June 30, 2010 through June 30, 2014

**Dollars in Millions** 



NOTE: Constant Dollar Base Year = 2009

Department of Commerce, Bureau of Economic Analysis data was used to compute constant dollar figures.

## State of Nebraska GENERAL FUND EXPENDITURES

For the years ended June 30, 2010 through June 30, 2014

**Dollars in Millions** 



NOTE: Constant Dollar Base Year = 2009

Department of Commerce, Bureau of Economic Analysis data was used to compute constant dollar figures.

## State of Nebraska COMBINED REVENUES AND EXPENDITURES ALL BUDGETED FUND TYPES



## State of Nebraska GENERAL FUND CASH BALANCES

For the Period July 1, 2004 through June 30, 2014

Dollars in Millions



### State of Nebraska SCHEDULE OF ASSETS, LIABILITIES AND FUND EQUITY

For the year ended June 30, 2014

|                                             | GENERAL<br>FUND   | CASH<br>RESERVE<br>FUND | CASH<br>FUNDS       |    | CONSTRUCTION<br>FUNDS |
|---------------------------------------------|-------------------|-------------------------|---------------------|----|-----------------------|
| ASSETS:                                     |                   |                         |                     |    |                       |
| Cash in Bank (1)                            | \$<br>697,258,759 | \$<br>719,065,306       | \$<br>1,113,368,176 | \$ | 93,132,206