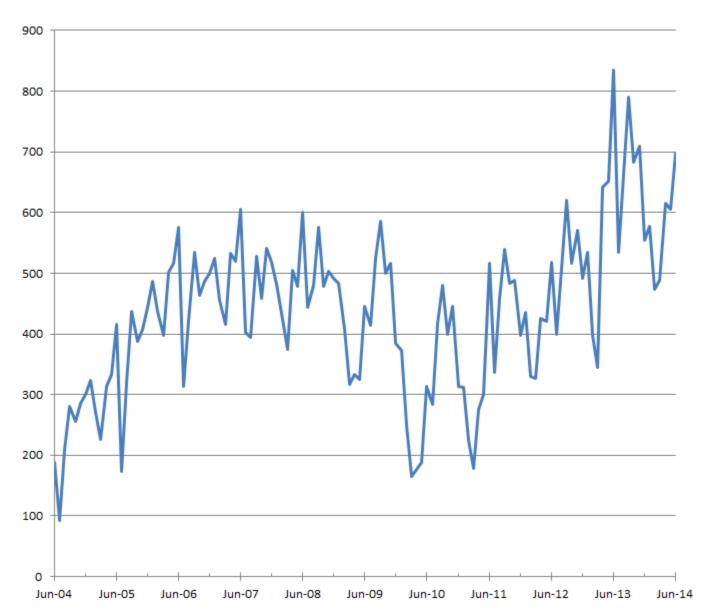

## State of Nebraska GENERAL FUND CASH BALANCES

For the Period July 1, 2004 through June 30, 2014

Dollars in Millions