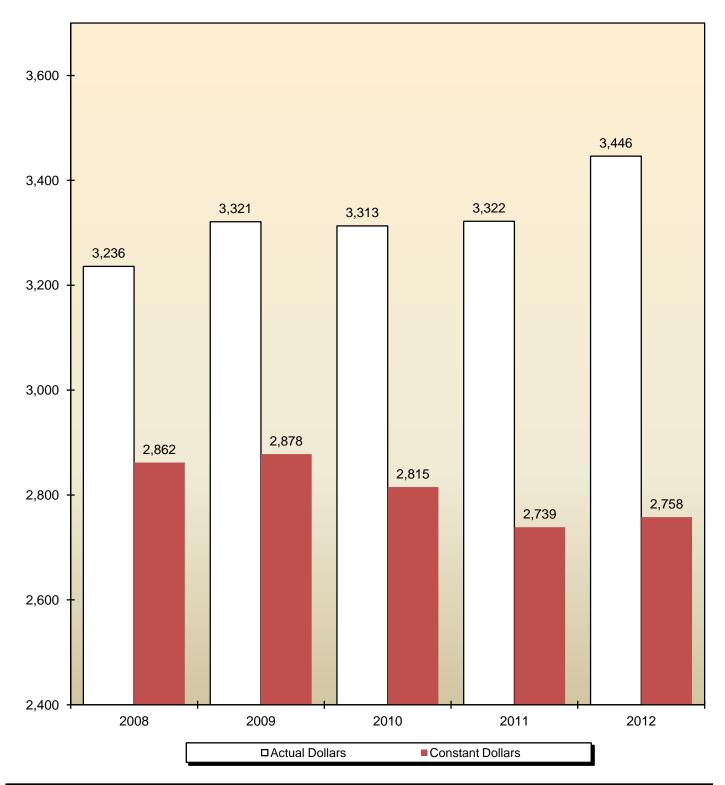

#### **GENERAL FUND EXPENDITURES**

For the years ended June 30, 2008 through June 30, 2012

Dollars in Millions

NOTE: Constant Dollar Base Year = calendar year 2005

Department of Commerce, Bureau of Economic Analysis data was used to compute constant dollar figures.