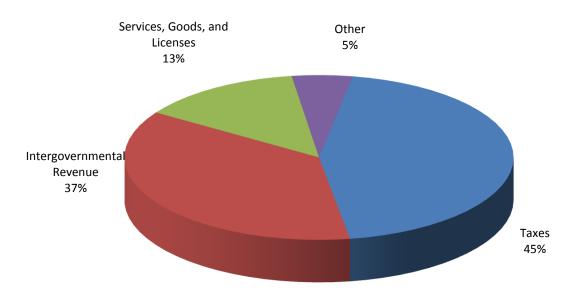

Summarized comparison of General Fund revenues (net of refunds):

|                               |                 |                 | Increase (Decrease) |            |  |
|-------------------------------|-----------------|-----------------|---------------------|------------|--|
| Category                      | 2012            | 2011            | Amount              | Percentage |  |
| Taxes:                        |                 |                 |                     |            |  |
| Income                        | \$2,057,150,491 | \$1,890,153,567 | \$166,996,924       | 8.8 %      |  |
| Sales and Use                 | 1,436,909,372   | 1,372,784,033   | 64,125,339          | 4.7        |  |
| Excise                        | 73,477,570      | 72,864,676      | 612,894             | 0.8        |  |
| Business and Franchise        | 37,692,811      | 30,834,236      | 6,858,575           | 22.2       |  |
| Estate                        | 1,017,871       | 1,677,662       | (659,791)           | (39.3)     |  |
| Property                      | 80,699          | 119,311         | (38,612)            | (32.4)     |  |
| Total Taxes                   | \$3,606,328,814 | \$3,368,433,485 | \$237,895,329       | 7.1 %      |  |
| Other                         | 27,192,855      | 32,052,919      | (4,860,064)         | (15.2)     |  |
| Services, Goods, and Licenses | 21,460,571      | 23,850,732      | (2,390,161)         | (10.0)     |  |
| Intergovernmental             | 850,219         | 118,262         | 731,957             | 618.9      |  |
| <b>Total Revenues</b>         | \$3,655,832,459 | \$3,424,455,398 | \$231,377,061       | 6.8 %      |  |