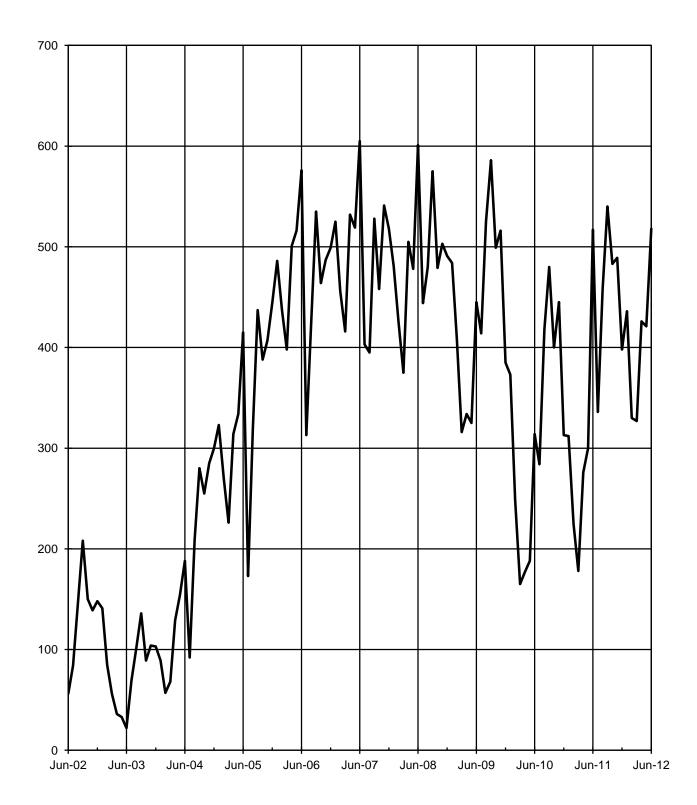

#### GENERAL FUND CASH BALANCES

For the Period June 30, 2002 through June 30, 2012

Dollars in Millions