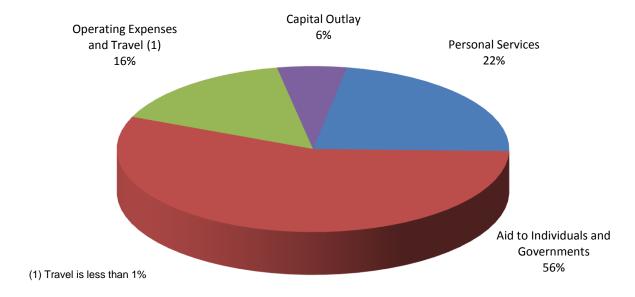

Summarized comparison of General Fund expenditures:

|                                  |                 |                 | Increase (De  | ecrease)   |
|----------------------------------|-----------------|-----------------|---------------|------------|
| Category                         | 2012            | 2011            | Amount        | Percentage |
| Aid to Individuals & Governments | \$2,229,405,890 | \$2,096,144,328 | \$133,261,562 | 6.4 %      |
| Personal Services                | 999,055,857     | 1,005,125,739   | (6,069,882)   | (0.6)      |
| Operating Expenses               | 192,316,576     | 203,693,711     | (11,377,135)  | (5.6)      |
| Capital Outlay                   | 14,600,790      | 8,662,709       | 5,938,081     | 68.5       |
| Travel                           | 10,329,059      | 8,072,579       | 2,256,480     | 28.0       |
| <b>Total Expenditures</b>        | \$3,445,708,172 | \$3,321,699,066 | \$124,009,106 | 3.7 %      |