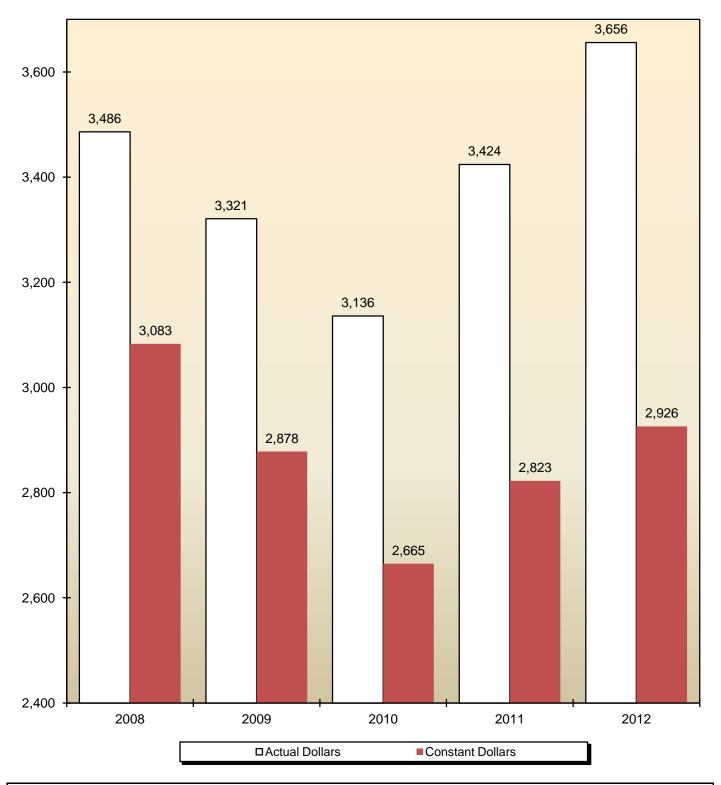

#### **GENERAL FUND REVENUES**

For the years ended June 30, 2008 through June 30, 2012

Dollars in Millions

NOTE: Constant Dollar Base Year = calendar year 2005

Department of Commerce, Bureau of Economic Analysis data was used to compute constant dollar figures.