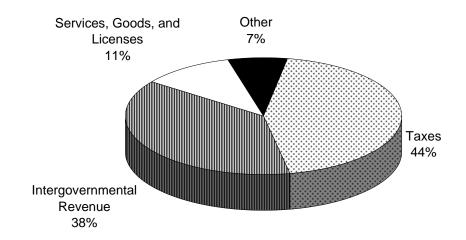

## COMBINED REVENUES AND EXPENDITURES ALL BUDGETED FUND TYPES

For the year ended June 30, 2003

#### **REVENUES**