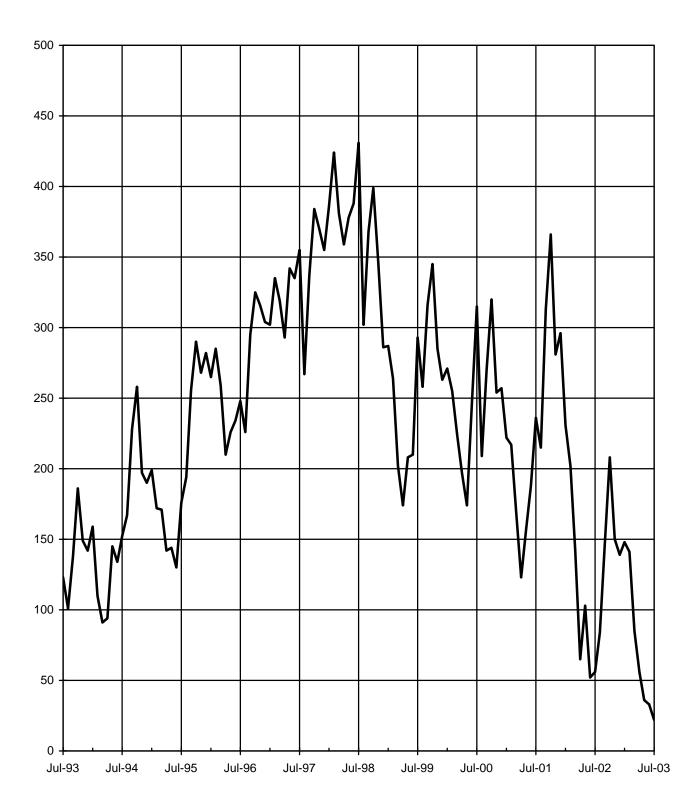

### GENERAL FUND CASH BALANCES

For the Period July 1, 1993 through June 30, 2003

Dollars in Millions