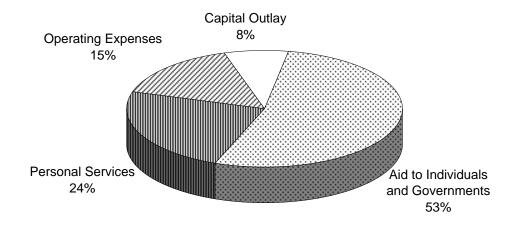

## COMBINED REVENUES AND EXPENDITURES ALL BUDGETED FUND TYPES

For the year ended June 30, 2003

#### **EXPENDITURES**