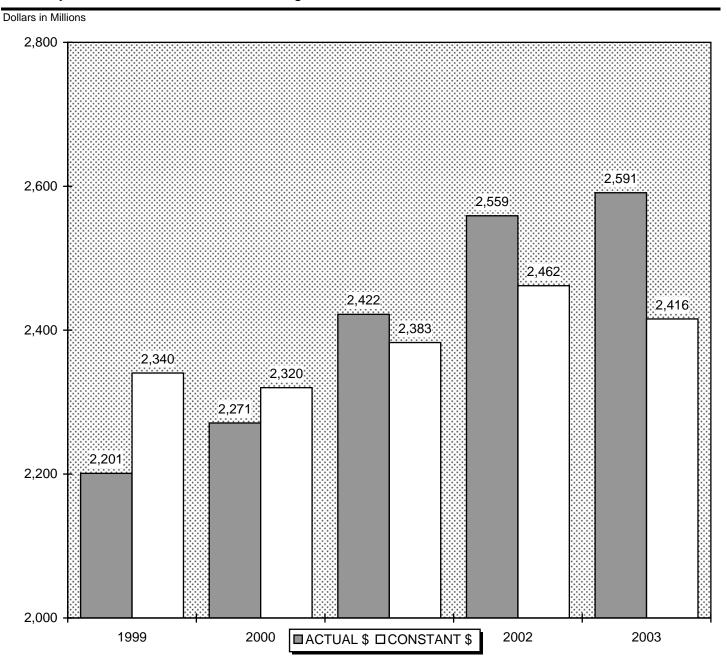

### GENERAL FUND EXPENDITURES

For the years ended June 30, 1999 through June 30, 2003

7