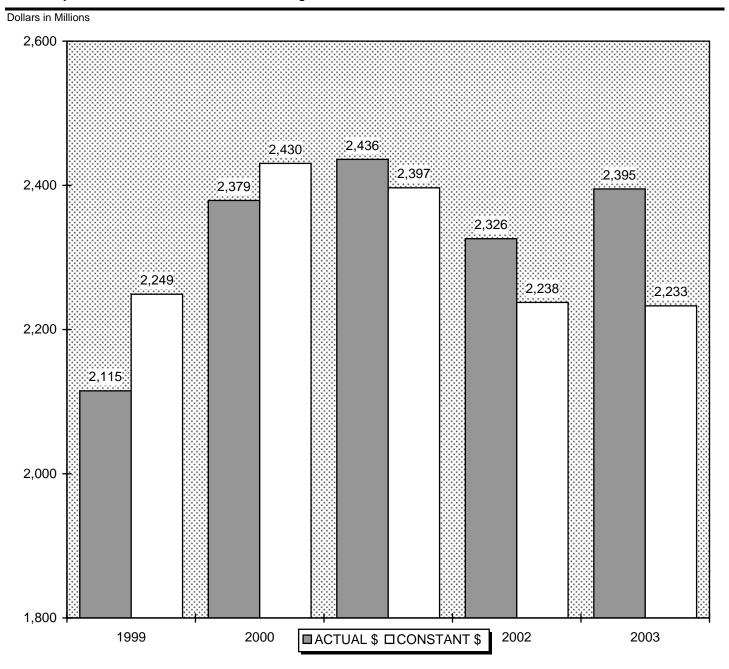

### **GENERAL FUND REVENUES**

For the years ended June 30, 1999 through June 30, 2003